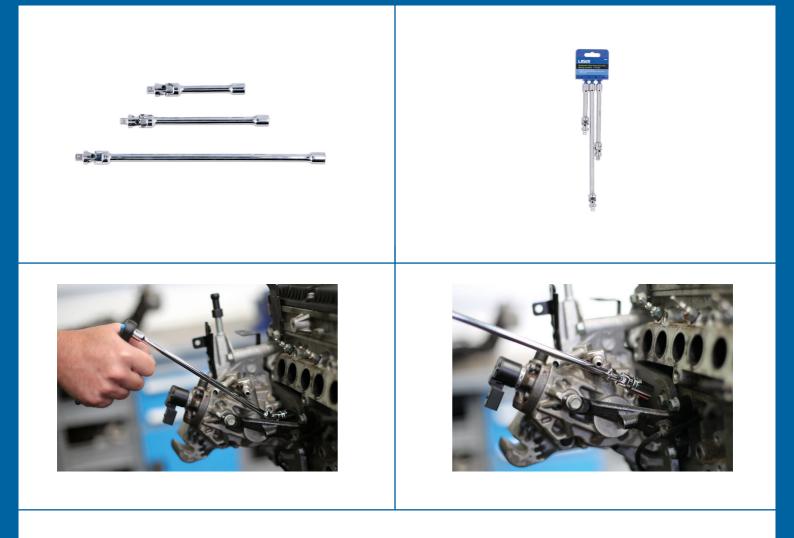

## Universal Joint Extension Set Spring Loaded 1/4"D 3pc

A set of 3 extension bars with spring loaded universal joints which have been designed to make them easier to fit on to sockets and offer up to fasteners. Ranging from 100mm – 250mm, these 1/4"D extensions are ideal for use on difficult access fasteners such as in engine bays and under dashboards; the springs also help to prevent the joint becoming loose with age and wear, meaning that they will continue to be easy to handle.

## **Additional Information**

- Lengths: 102, 152 and 254mm.
- · Integral universal joints, ideal for use in hard to reach spaces.
- · Spring loaded, making it easier to attach to sockets and use, preventing the joint from becoming loose.
- · Manufactured from chrome vanadium with a polished finish.
- A 3/8"D set is also available, please see Part No. 8494.