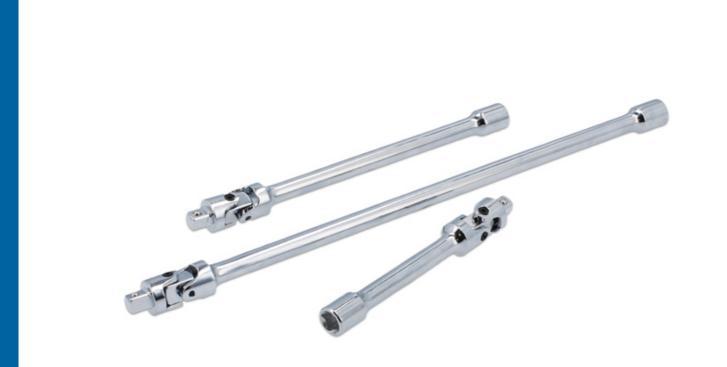

## Universal Joint Extension Set Spring Loaded 1/4"D 3pc

A set of 3 extension bars with spring loaded universal joints which have been designed to make them easier to fit on to sockets and offer up to fasteners. Ranging from 100mm – 250mm, these 1/4"D extensions are ideal for use on difficult access fasteners such as in engine bays and under dashboards; the springs also help to prevent the joint becoming loose with age and wear, meaning that they will continue to be easy to handle.

## **Additional Information**

- Lengths: 102, 152 and 254mm.
- · Integral universal joints, ideal for use in hard to reach spaces.
- · Spring loaded, making it easier to attach to sockets and use, preventing the joint from becoming loose.
- · Manufactured from chrome vanadium with a polished finish.
- A 3/8"D set is also available, please see Part No. 8494.